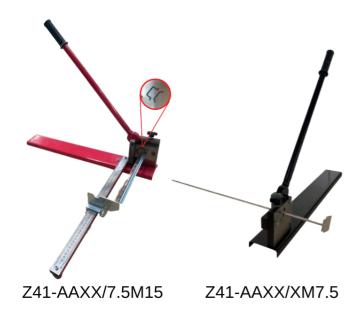

## **DESCRIPTION**

TriCab's DIN Rail Cutters have been designed to specifically cut Steel DIN Rails with minimal force.

The cutters also eliminate uneven cuts and deformations of the rails and produce a bur-free cut.

A 550mm length stop is also included in the package.

### **SPECIFICATION**

15mm depth

| Product Code    | DIN Rail Size | Qty/Box |
|-----------------|---------------|---------|
| Z41-AAXX/7.5M15 | 7.5mm & 15mm  | 1       |
| Z41-AAXX/XM7.5  | 7.5mm         | 1       |