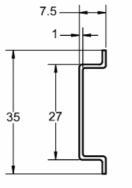

### **SPECIFICATION**

15mm depth

| Product Code    | DIN Rail Size | Qty/Box |
|-----------------|---------------|---------|
| Z41-AAXX/7.5M15 | 7.5mm & 15mm  | 1       |
| Z41-AAXX/XM7.5  | 7.5mm         | 1       |