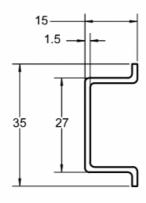

### **SPECIFICATION**

15mm depth

| Product Code    | DIN Rail Size | Qty/Box |
|-----------------|---------------|---------|
| Z41-AAXX/7.5M15 | 7.5mm & 15mm  | 1       |
| Z41-AAXX/XM7.5  | 7.5mm         | 1       |