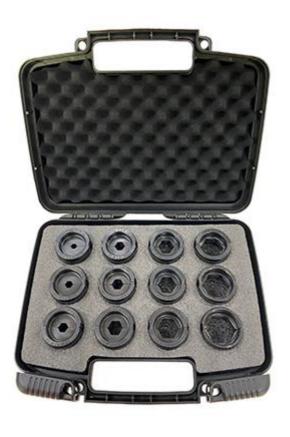

### **Advantages**

- Packed in durable plastic storage box
- Clear markings of die A/F
- Stamps die size on lug

#### **Description**

TriCab Crimping Dies are suitable for C-type 12 Tonne crimp tools. The die kit contains 12 sets of dies that cover 16mm<sup>2</sup> to 400mm<sup>2</sup> size Copper conductors.