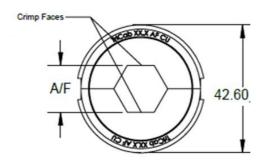

## **Specification**

| Copper<br>Conductor | A/F Die Size | Length of<br>Crimp Face |
|---------------------|--------------|-------------------------|
| mm²                 |              | mm                      |
| 16                  | 6.3          | 17.5                    |
| 25                  | 7.7          | 17.5                    |
| 35                  | 9.2          | 17.5                    |
| 50                  | 10.4         | 17.5                    |
| 70                  | 11.5         | 17.5                    |
| 95                  | 14.2         | 17.5                    |
| 120                 | 16.5         | 14.0                    |
| 150                 | 18.3         | 14.0                    |
| 185                 | 20.0         | 14.0                    |
| 240                 | 23.1         | 10.0                    |
| 300                 | 26.0         | 10.0                    |
| 400                 | 28.1         | 10.0                    |