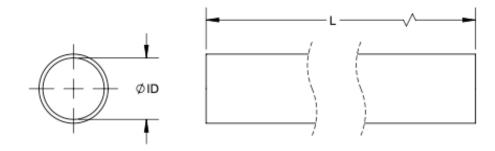

#### **SPECIFICATION**

| Product Code  | Nominal ID | Expansion<br>Range | Metres |
|---------------|------------|--------------------|--------|
|               | mm         | mm                 | /roll  |
| G11-ARXX/XD4  | 4          | 2-8                | 200    |
| G11-ARXX/XD5  | 5          | 3-10               | 200    |
| G11-AMXX/XD10 | 10         | 7-20               | 100    |
| G11-AMXX/XD12 | 12         | 8-24               | 100    |
| G11-AMXX/XD14 | 14         | 10-28              | 100    |
| G11-AMXX/XD20 | 20         | 12-35              | 100    |
| G11-AMXX/XD25 | 25         | 14-39              | 100    |
| G11-AMXX/XD32 | 32         | 16-46              | 100    |
| G11-AKXX/XD40 | 40         | 22-60              | 50     |
| G11-AKXX/XD50 | 50         | 30-85              | 50     |